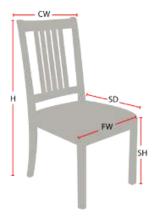

## **Chair Dimensions**

| Height (H):          | 32"   |
|----------------------|-------|
| Chair Width (CW):    | 22"   |
| Seat Depth (SD):     | 17.5" |
| Sitting Height (SH): | 17.5" |
| Front Width (FW):    | 22"   |
|                      |       |