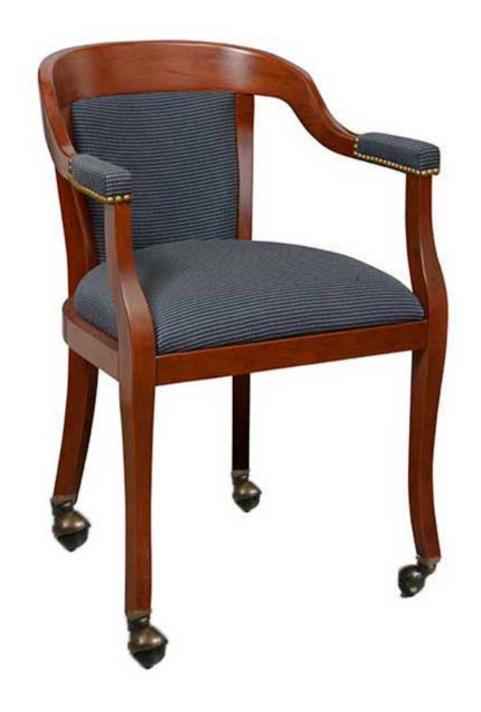

## KENNEDY CLUB CHAIR

The Kennedy Club Chair by Eustis Chair is another version of our Kennedy, a popular country club chair and banquet chair. This version has the addition of an upholstered arm with traditional furniture nails. This chair is as comfortable as it is durable, complete with a slightly eased back for casual dining. This chair is carefully engineered with our proprietary Eustis Joint®. The Kennedy Club is available with or without casters and comes with a 20 year warranty.

Stacking Option: No

**Hardwood Species:** Beech, Ash, Cherry, Red Oak, Maple, White Oak

Arms: With

Seat: Upholstered (C.O.M. 1.5 yards per

chair)

Warranty: 20 years

Construction: Eustis Joint

**Available Chair Widths:** Standard Width, Wide, or Narrow (10-60)