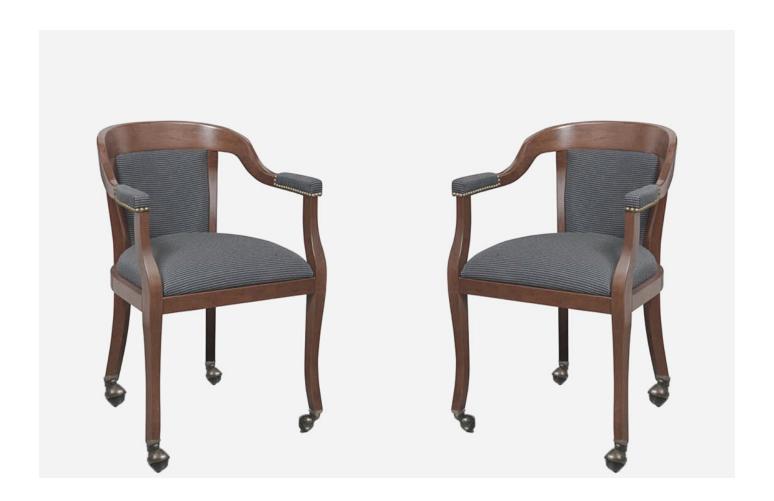

## KENNEDY CLUB CHAIR

The Kennedy Club Chair by Eustis Chair is another version of our Kennedy, a popular country club chair and banquet chair. This version has the addition of an upholstered arm with traditional furniture nails. This chair is as comfortable as it is durable, complete with a slightly eased back for casual dining. This chair is carefully engineered with our proprietary Eustis Joint®. The Kennedy Club is available with or without casters and comes with a 20 year warranty.

Stacking Option: No

**Hardwood Species:** Beech, Ash, Cherry, Red Oak, Maple, White Oak

Arms: With

Seat: Upholstered (C.O.M. 1.5 yards per

chair)

Warranty: 20 years

Construction: Eustis Joint

**Available Chair Widths:** Standard Width, Wide, or Narrow (10-60)