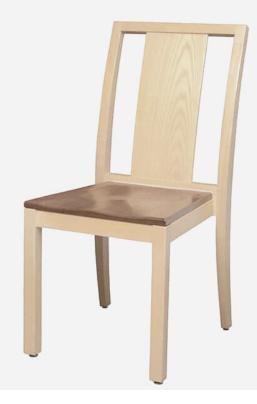

## BOISE STACKING CHAIR

The Boise Stack chair is a comfortable, attractive, and durable wood chair by Eustis Chair. It offers a contemporary look, combined with our unmatched construction. We make this chair with our very own Eustis Joint®. This allows it to stack up to 10 chairs high with ease. This stacking hardwood chair looks great in many types of spaces. Stacking Option: Yes, up to 10 chairs high
Hardwood Species: Beech, Ash, Cherry, Red Oak, Maple, White Oak
Arms: With or without
Seat: Wooden or Upholstered (C.O.M. 1/2 yards per chair)
Warranty: 20 years

## **Chair Dimensions**

| Height (H):          | 36.5" |
|----------------------|-------|
| Chair Width (CW):    | 17.5" |
| Seat Depth (SD):     | 17"   |
| Sitting Height (SH): | 18"   |
| Front Width (FW):    | 17.5" |