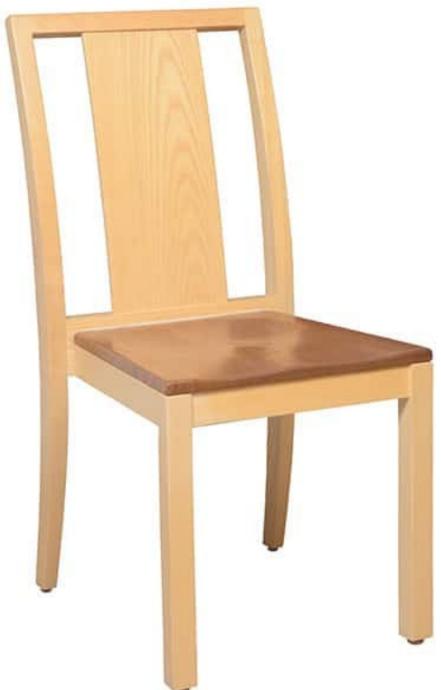

## BOISE STACKING CHAIR

The Boise Stack chair is a comfortable, attractive, and durable wood chair by Eustis Chair. It offers a contemporary look, combined with our unmatched construction. We make this chair with our very own Eustis Joint®. This allows it to stack up to 10 chairs high with ease. This stacking hardwood chair looks great in many types of spaces. Stacking Option: Yes, up to 10 chairs high
Hardwood Species: Beech, Ash, Cherry, Red Oak, Maple, White Oak
Arms: With or without
Seat: Wooden or Upholstered (C.O.M. 1/2 yards per chair)
Warranty: 20 years

## **Chair Dimensions**

| Height (H):          | 36.5" |
|----------------------|-------|
| Chair Width (CW):    | 17.5" |
| Seat Depth (SD):     | 17"   |
| Sitting Height (SH): | 18"   |
| Front Width (FW):    | 17.5" |