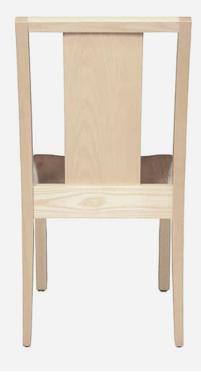

## BOISE STACKING CHAIR

The Boise Stack chair is a comfortable, attractive, and durable wood chair by Eustis Chair. It offers a contemporary look, combined with our unmatched construction. We make this chair with our very own Eustis Joint®. This allows it to stack up to 10 chairs high with ease. This stacking hardwood chair looks great in many types of spaces. Stacking Option: Yes, up to 10 chairs high
Hardwood Species: Beech, Ash, Cherry, Red Oak, Maple, White Oak
Arms: With or without
Seat: Wooden or Upholstered (C.O.M. 1/2 yards per chair)
Warranty: 20 years