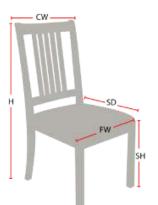

## **Chair Dimensions**

| Height (H):          | 36.5" |
|----------------------|-------|
| Chair Width (CW):    | 17.5" |
| Seat Depth (SD):     | 17"   |
| Sitting Height (SH): | 18"   |
| Front Width (FW):    | 17.5" |