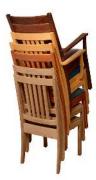

## BOISE STACKING CHAIR

The Boise Stack chair is a comfortable, attractive, and durable wood chair by Eustis Chair. It offers a contemporary look, combined with our unmatched construction. We make this chair with our very own Eustis Joint®. This allows it to stack up to 10 chairs high with ease. This stacking hardwood chair looks great in many types of spaces. Stacking Option: Yes, up to 10 chairs high
Hardwood Species: Beech, Ash, Cherry, Red Oak, Maple, White Oak
Arms: With or without
Seat: Wooden or Upholstered (C.O.M. 1/2 yards per chair)
Warranty: 20 years