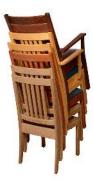

## LOUIS 10-60 STACKING CHAIR

The Louis 10-60 Chair by Eustis Chair is a traditional wooden chair. The size of the 10-60 allows for customers to fit and tuck in 10 chairs around a 60-inch table. This chair is entirely customizable and made to order in the U.S.A. with the customer's choice of upholstery and hardwood. Stacking Option: Yes, up to 10 chairs high