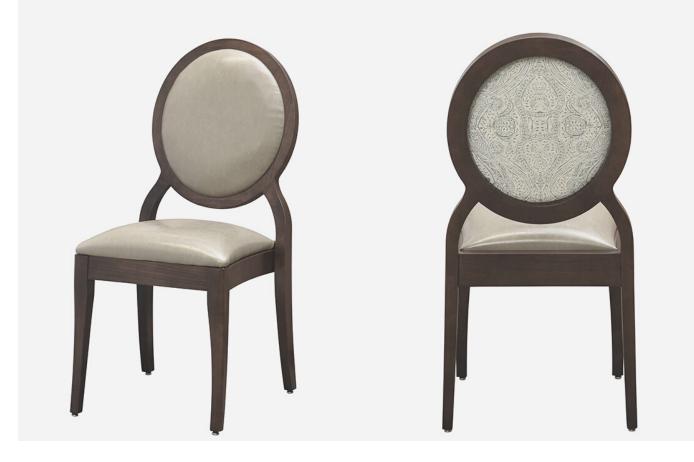

## LOUIS 10-60 STACKING CHAIR

The Louis 10-60 Chair by Eustis Chair is a traditional wooden chair. The size of the 10-60 allows for customers to fit and tuck in 10 chairs around a 60-inch table. This chair is entirely customizable and made to order in the U.S.A. with the customer's choice of upholstery and hardwood. Stacking Option: Yes, up to 10 chairs high

Hardwood Species: Beech, Ash, Cherry, Red Oak, Maple, White Oak Arms: With or without Seat: Upholstered (C.O.M. 1/2 yard per chair)

Warranty: 20 years Construction: Eustis Joint Available Chair Widths: Standard Width, Wide, or Narrow (10-60)

## **Chair Dimensions**

| Height (H):          | 39" |
|----------------------|-----|
| Chair Width (CW):    | 18" |
| Seat Depth (SD):     | 17" |
| Sitting Height (SH): | 18" |
| Front Width (FW):    | 17" |