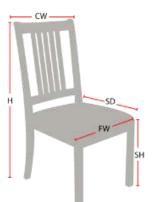

## **Chair Dimensions**

| Height (H):          | 39" |
|----------------------|-----|
| Chair Width (CW):    | 18" |
| Seat Depth (SD):     | 17" |
| Sitting Height (SH): | 18" |
| Front Width (FW):    | 17" |