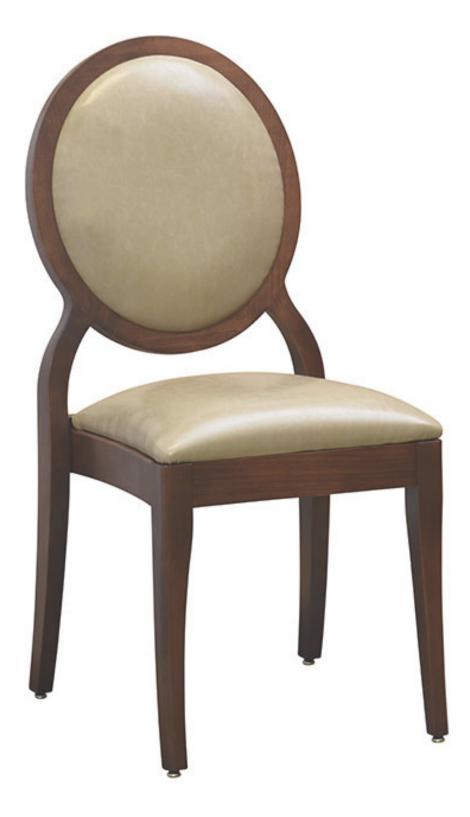

## LOUIS 10-60 STACKING CHAIR

The Louis 10-60 Chair by Eustis Chair is a traditional wooden chair. The size of the 10-60 allows for customers to fit and tuck in 10 chairs around a 60-inch table. This chair is entirely customizable and made to order in the U.S.A. with the customer's choice of upholstery and hardwood. Stacking Option: Yes, up to 10 chairs high

Hardwood Species: Beech, Ash, Cherry, Red Oak, Maple, White Oak Arms: With or without Seat: Upholstered (C.O.M. 1/2 yard per chair)

Warranty: 20 years Construction: Eustis Joint Available Chair Widths: Standard Width, Wide, or Narrow (10-60)

## **Chair Dimensions**

| Height (H):          | 39" |
|----------------------|-----|
| Chair Width (CW):    | 18" |
| Seat Depth (SD):     | 17" |
| Sitting Height (SH): | 18" |
| Front Width (FW):    | 17" |