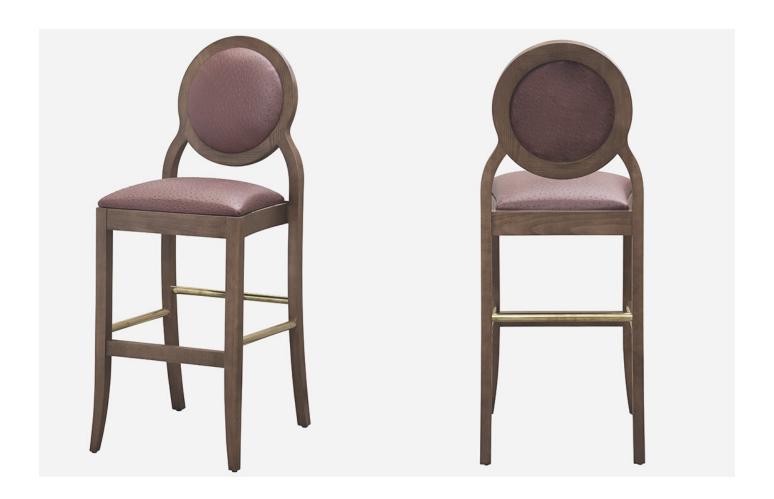

## LOUIS BAR STOOL

The Louis Bar Stool by Eustis Chair is a bar stool version of our popular Louis chair. We are able to customize this bar stool to meet vour needs. The Louis Barstool is typically used as country club chairs, banquet chairs, school dining chairs, member dining chairs, or restaurant chairs.

Stacking Option: No Hardwood Species: Beech, Ash, Cherry, Red Oak, Maple, White Oak **Arms:** With or without

**Seat:** Wooden or Upholstered (C.O.M.

1/2 yard per chair)
Warranty: 20 years
Construction: Eustis Joint

**Available Chair Widths:** Standard Width, Wide, or Narrow (10-60)