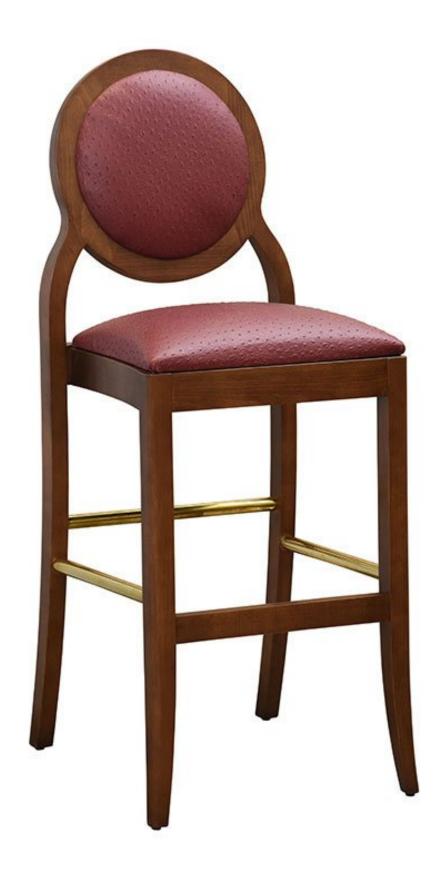

## LOUIS BAR STOOL

The Louis Bar Stool by Eustis Chair is a bar stool version of our popular Louis chair. We are able to customize this bar stool to meet vour needs. The Louis Barstool is typically used as country club chairs, banquet chairs, school dining chairs, member dining chairs, or restaurant chairs.

Stacking Option: No Hardwood Species: Beech, Ash, Cherry, Red Oak, Maple, White Oak **Arms:** With or without

**Seat:** Wooden or Upholstered (C.O.M.

1/2 yard per chair)
Warranty: 20 years
Construction: Eustis Joint

**Available Chair Widths:** Standard Width, Wide, or Narrow (10-60)