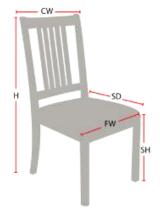

## **Chair Dimensions**

| Height (H):          | 44.5" |
|----------------------|-------|
| Chair Width (CW):    | 18"   |
| Seat Depth (SD):     | 17"   |
| Sitting Height (SH): | 30"   |
| Front Width (FW):    | 18"   |
|                      |       |