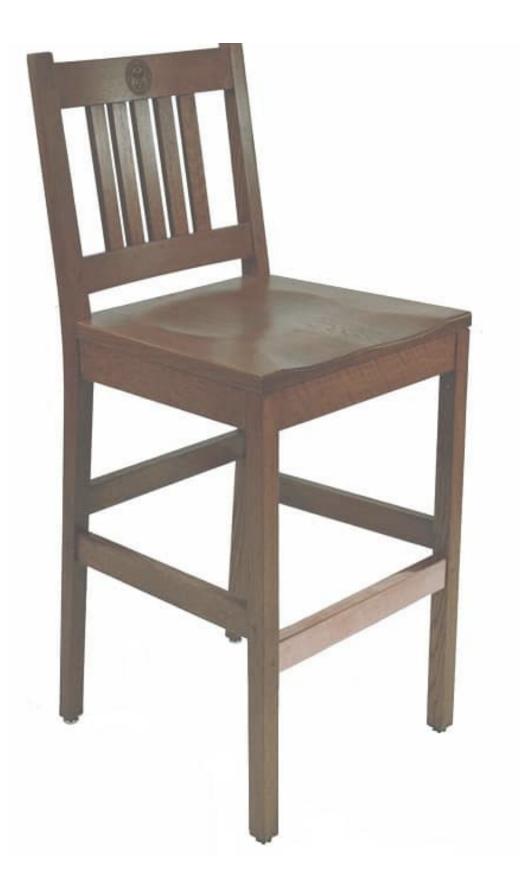

## NOVATO BAR STOOL

The Novato barstool by Eustis Chair is a barstool version of our popular Novato Chair. The Novato bar stool has flat back support and ample space on the top rail for crest or logo engravings. It's durability and classic design are versatile. This bar stool is often purchased as member dining chairs.

## Stacking Option: No Hardwood Species: Beech, Ash, Cherry, Red Oak, Maple, White Oak Arms: With or without Seat: Wooden or Upholstered (C.O.M. 1/2 yard per chair) Warranty: 20 years Construction: Eustis Joint Available Chair Widths: Standard Width, Wide, or Narrow (10-60)