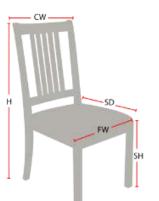

## **Chair Dimensions**

| Height (H):          | 44" |
|----------------------|-----|
| Chair Width (CW):    | 21" |
| Seat Depth (SD):     | 17" |
| Sitting Height (SH): | 18" |
| Front Width (FW):    | 17" |