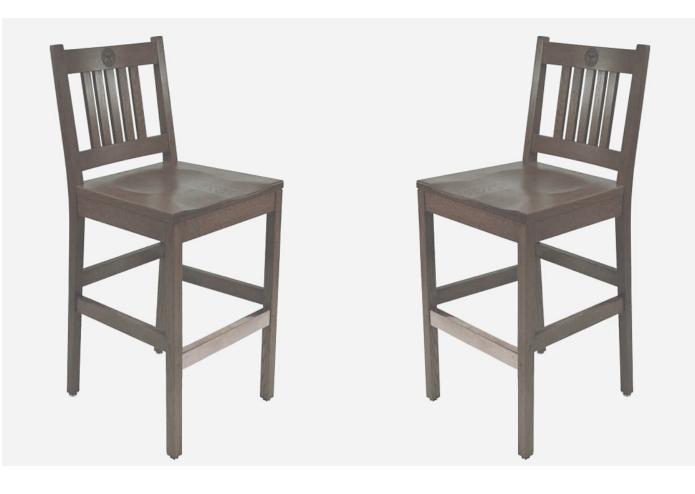

## NOVATO BAR STOOL

The Novato barstool by Eustis Chair is a barstool version of our popular Novato Chair. The Novato bar stool has flat back support and ample space on the top rail for crest or logo engravings. It's durability and classic design are versatile. This bar stool is often purchased as member dining chairs.

## Stacking Option: No Hardwood Species: Beech, Ash, Cherry, Red Oak, Maple, White Oak Arms: With or without Seat: Wooden or Upholstered (C.O.M. 1/2 yard per chair) Warranty: 20 years Construction: Eustis Joint Available Chair Widths: Standard Width, Wide, or Narrow (10-60)