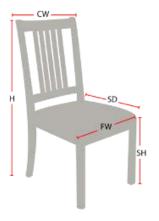

Available Chair Widths: Standard Width, Wide, or Narrow (10-60)

| Height (H):          | 44" |
|----------------------|-----|
| Chair Width (CW):    | 19" |
| Seat Depth (SD):     | 16" |
| Sitting Height (SH): | 31" |
| Front Width (FW):    | 19" |
|                      |     |