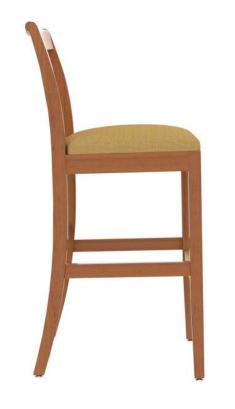

## CONCORD BAR STOOL

The Concord Bar Stool by Eustis Chair is a bar stool version of our popular Concord chair. This bar stool is customizable. The Concord Barstool is typically used as country club chairs, banquet chairs, school dining chairs, member dining chairs, or restaurant chairs.

Stacking Option: No Hardwood Species: Beech, Ash, Cherry, Red Oak, Maple, White Oak **Arms:** With or without

**Seat:** Wooden or Upholstered (C.O.M.

1/2 yard per chair) Warranty: 20 years

Construction: Eustis Joint

Available Chair Widths: Standard Width, Wide, or Narrow (10-60)

| Height (H):          | 44" |
|----------------------|-----|
| Chair Width (CW):    | 19" |
| Seat Depth (SD):     | 16" |
| Sitting Height (SH): | 31" |
| Front Width (FW):    | 19" |
|                      |     |