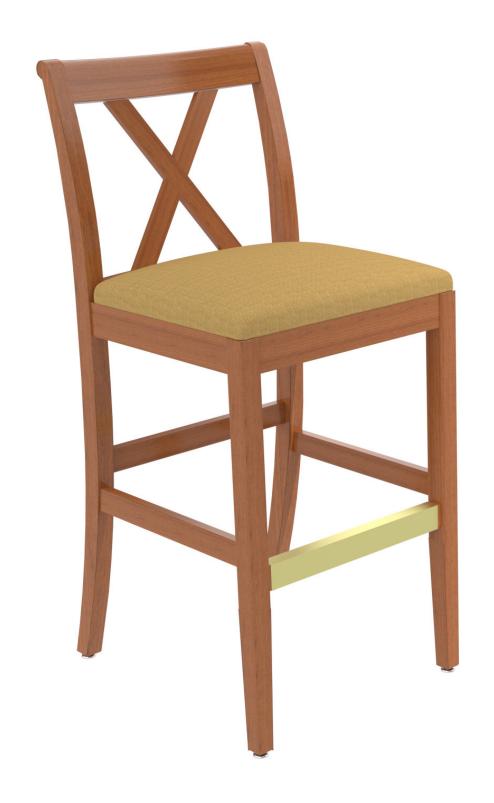

## CONCORD BAR STOOL

The Concord Bar Stool by Eustis Chair is a bar stool version of our popular Concord chair. This bar stool is customizable. The Concord Barstool is typically used as country club chairs, banquet chairs, school dining chairs, member dining chairs, or restaurant chairs.

Stacking Option: No Hardwood Species: Beech, Ash, Cherry, Red Oak, Maple, White Oak **Arms:** With or without

**Seat:** Wooden or Upholstered (C.O.M.

1/2 yard per chair) Warranty: 20 years

Construction: Eustis Joint

Available Chair Widths: Standard Width, Wide, or Narrow (10-60)

| Height (H):          | 44" |
|----------------------|-----|
| Chair Width (CW):    | 19" |
| Seat Depth (SD):     | 16" |
| Sitting Height (SH): | 31" |
| Front Width (FW):    | 19" |
|                      |     |