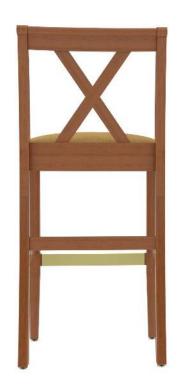

## CONCORD BAR STOOL

The Concord Bar Stool by Eustis Chair is a bar stool version of our popular Concord chair. This bar stool is customizable. The Concord Barstool is typically used as country club chairs, banquet chairs, school dining chairs, member dining chairs, or restaurant chairs.

Stacking Option: No Hardwood Species: Beech, Ash, Cherry, Red Oak, Maple, White Oak **Arms:** With or without

**Seat:** Wooden or Upholstered (C.O.M.

1/2 yard per chair) Warranty: 20 years

Construction: Eustis Joint

Available Chair Widths: Standard Width, Wide, or Narrow (10-60)

| Height (H):          | 44" |
|----------------------|-----|
| Chair Width (CW):    | 19" |
| Seat Depth (SD):     | 16" |
| Sitting Height (SH): | 31" |
| Front Width (FW):    | 19" |
|                      |     |