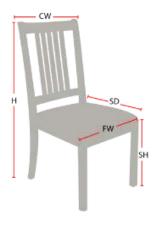

## **Chair Dimensions**

| Height (H):          | 33" |
|----------------------|-----|
| Chair Width (CW):    | 21" |
| Seat Depth (SD):     | 18" |
| Sitting Height (SH): | 18" |
| Front Width (FW):    | 17" |
|                      |     |