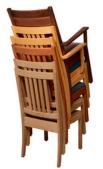

## EMPIRE 10-60 STACKING CHAIR

The 10-60 version of the Empire
Chair by Eustis Chair offers simple
elegance. While the original
Empire can seat 10 at a 60" round
with all the chairs outside of the
table cloth, we have designed the
new 10-60 version for those
institutions that prefer to push the
chairs slightly under the table.

Stacking Option: Yes, up to 10 chairs

high

**Hardwood Species:** Beech, Ash, Cherry, Red Oak, Maple, White Oak

**Arms:** With or without

**Seat:** Wooden or Upholstered (C.O.M.

1.5 yards per chair) **Warranty:** 20 years