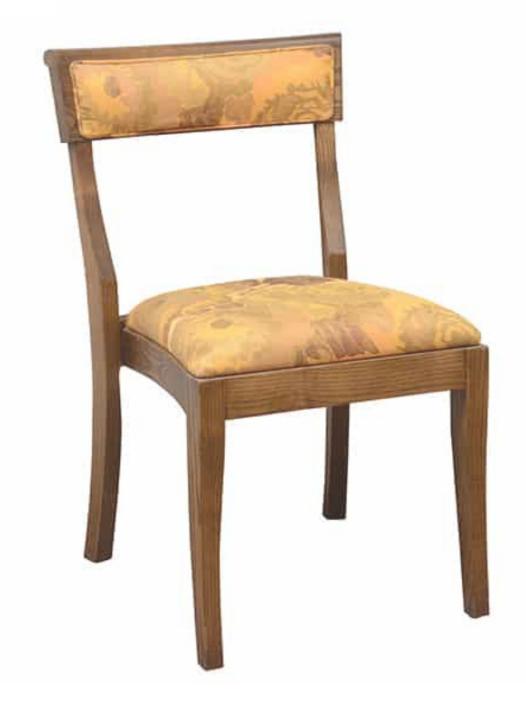

## EMPIRE 10-60 STACKING CHAIR

The 10-60 version of the Empire
Chair by Eustis Chair offers simple
elegance. While the original
Empire can seat 10 at a 60" round
with all the chairs outside of the
table cloth, we have designed the
new 10-60 version for those
institutions that prefer to push the
chairs slightly under the table.

## **Chair Dimensions**

| Height (H):          | 33" |
|----------------------|-----|
| Chair Width (CW):    | 21" |
| Seat Depth (SD):     | 18" |
| Sitting Height (SH): | 18" |
| Front Width (FW):    | 17" |
|                      |     |