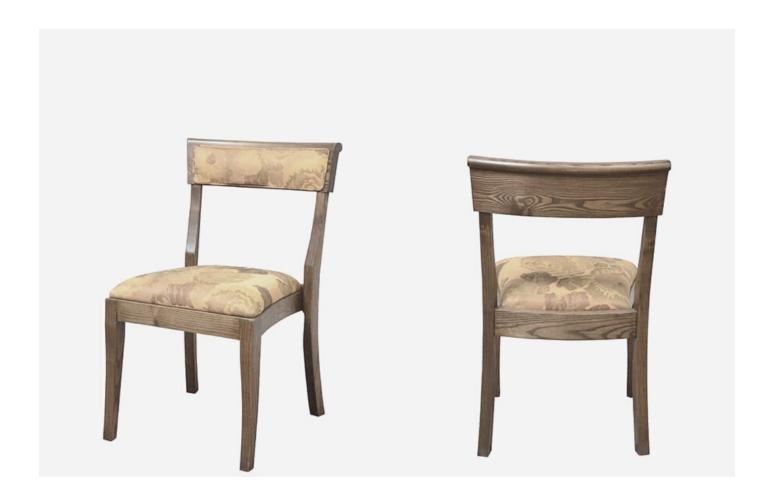

## EMPIRE 10-60 STACKING CHAIR

The 10-60 version of the Empire
Chair by Eustis Chair offers simple
elegance. While the original
Empire can seat 10 at a 60" round
with all the chairs outside of the
table cloth, we have designed the
new 10-60 version for those
institutions that prefer to push the
chairs slightly under the table.

## **Chair Dimensions**

| Height (H):          | 33" |
|----------------------|-----|
| Chair Width (CW):    | 21" |
| Seat Depth (SD):     | 18" |
| Sitting Height (SH): | 18" |
| Front Width (FW):    | 17" |
|                      |     |