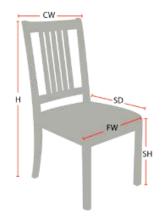

## Chair Dimensions

| Height (H):          | 44" |
|----------------------|-----|
| Chair Width (CW):    | 19" |
| Seat Depth (SD):     | 16" |
| Sitting Height (SH): | 31" |
| Front Width (FW):    | 19" |