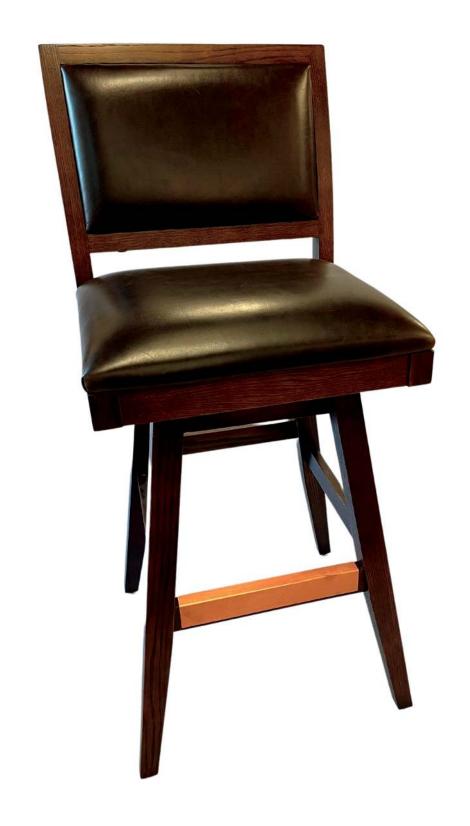

## JENKINS SWIVEL BAR STOOL

The Jenkins Swivel Bar stool by Eustis Chair is based on the Jenkins Barstool, which is the most popular barstool in our line. It comes with either a 180 or 360degree swivel base. The design has clean lines and plenty of back support. It can be used in either contemporary or traditional spaces based on your choice of finish and upholstery (COM). It is well suited for bars, hospitality, grill, restaurant, pub, or any commercial or institutional project.

## Chair Dimensions

| Height (H):          | 44" |
|----------------------|-----|
| Chair Width (CW):    | 19" |
| Seat Depth (SD):     | 16" |
| Sitting Height (SH): | 31" |
| Front Width (FW):    | 19" |