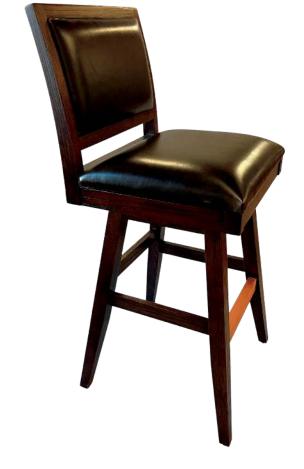

## JENKINS SWIVEL BAR STOOL

The Jenkins Swivel Bar stool by Eustis Chair is based on the Jenkins Barstool, which is the most popular barstool in our line. It comes with either a 180 or 360degree swivel base. The design has clean lines and plenty of back support. It can be used in either contemporary or traditional spaces based on your choice of finish and upholstery (COM). It is well suited for bars, hospitality, grill, restaurant, pub, or any commercial or institutional project.

## Chair Dimensions

| Height (H):          | 44" |
|----------------------|-----|
| Chair Width (CW):    | 19" |
| Seat Depth (SD):     | 16" |
| Sitting Height (SH): | 31" |
| Front Width (FW):    | 19" |