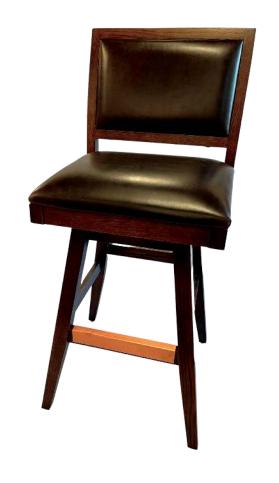

## JENKINS SWIVEL BAR STOOL

The Jenkins Swivel Bar stool by Eustis Chair is based on the Jenkins Barstool, which is the most popular barstool in our line. It comes with either a 180 or 360degree swivel base. The design has clean lines and plenty of back support. It can be used in either contemporary or traditional spaces based on your choice of finish and upholstery (COM). It is well suited for bars, hospitality, grill, restaurant, pub, or any commercial or institutional project.

## Chair Dimensions

| Height (H):          | 44" |
|----------------------|-----|
| Chair Width (CW):    | 19" |
| Seat Depth (SD):     | 16" |
| Sitting Height (SH): | 31" |
| Front Width (FW):    | 19" |