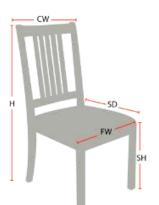

## **Chair Dimensions**

| Height (H):          | 39.5" |
|----------------------|-------|
| Chair Width (CW):    | 21"   |
| Seat Depth (SD):     | 18"   |
| Sitting Height (SH): | 19"   |
| Front Width (FW):    | 24"   |