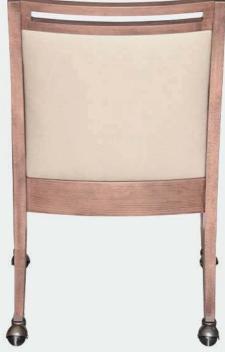

## PARK AVENUE MODERN CHAIR

The Park Avenue Modern chair, by Eustis Chair, is a contemporary version of our Park Avenue chair design. This chair is designed and constructed to withstand many years of daily use. No comfort is sacrificed in the name of elegance- this chair has plenty of both. Stacking Option: No Hardwood Species: Beech, Ash, Cherry, Red Oak, Maple, White Oak Arms: With or without Seat: Upholstered (C.O.M. 1/2 yard per chair) Warranty: 20 years Construction: Eustis Joint

## **Chair Dimensions**

| Height (H):          | 39.5" |
|----------------------|-------|
| Chair Width (CW):    | 21"   |
| Seat Depth (SD):     | 18"   |
| Sitting Height (SH): | 19"   |
| Front Width (FW):    | 24"   |