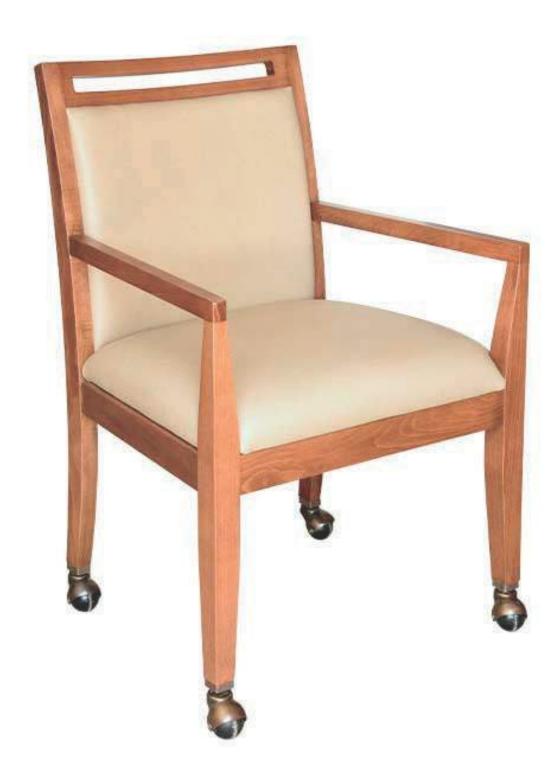

## PARK AVENUE MODERN CHAIR

The Park Avenue Modern chair, by Eustis Chair, is a contemporary version of our Park Avenue chair design. This chair is designed and constructed to withstand many years of daily use. No comfort is sacrificed in the name of elegance- this chair has plenty of both. Stacking Option: No Hardwood Species: Beech, Ash, Cherry, Red Oak, Maple, White Oak Arms: With or without Seat: Upholstered (C.O.M. 1/2 yard per chair) Warranty: 20 years Construction: Eustis Joint

## **Chair Dimensions**

| Height (H):          | 39.5" |
|----------------------|-------|
| Chair Width (CW):    | 21"   |
| Seat Depth (SD):     | 18"   |
| Sitting Height (SH): | 19"   |
| Front Width (FW):    | 24"   |