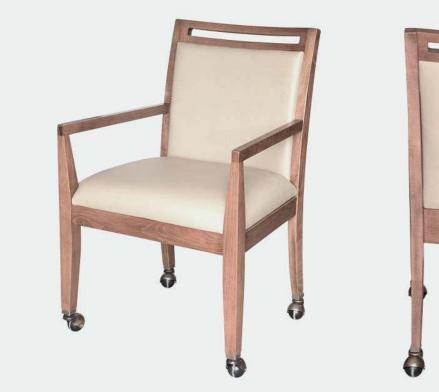

## PARK AVENUE MODERN CHAIR

The Park Avenue Modern chair, by Eustis Chair, is a contemporary version of our Park Avenue chair design. This chair is designed and constructed to withstand many years of daily use. No comfort is sacrificed in the name of elegance- this chair has plenty of both. Stacking Option: No Hardwood Species: Beech, Ash, Cherry, Red Oak, Maple, White Oak Arms: With or without Seat: Upholstered (C.O.M. 1/2 yard per chair) Warranty: 20 years Construction: Eustis Joint

## **Chair Dimensions**

| Height (H):          | 39.5" |
|----------------------|-------|
| Chair Width (CW):    | 21"   |
| Seat Depth (SD):     | 18"   |
| Sitting Height (SH): | 19"   |
| Front Width (FW):    | 24"   |