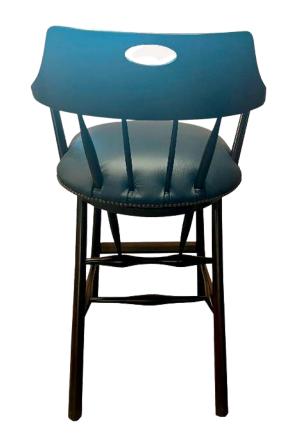

## CONTEMPORARY CAPTAIN BARSTOOL

The Contemporary Captain Barstool by Eustis Chair is a bar stool version of our popular Captain chair. This bar stool looks great in any contemporary space and is customizable to meet your needs. The Contemporary Captain Barstool is typically used as country club chairs, banquet chairs, school dining chairs, member dining chairs, or restaurant chairs.

Stacking Option: No Hardwood Species: Ash, Cherry, Red Oak, Maple, White Oak Arms: With

**Seat:** Wooden or Upholstered (C.O.M.

1/2 yard per chair)
Warranty: 10 years
Construction: Mortise & Tenon Available Chair Widths: Standard

## **Chair Dimensions**

| Height (H):          | 41" |
|----------------------|-----|
| Chair Width (CW):    | 20" |
| Seat Depth (SD):     | 18" |
| Sitting Height (SH): | 29" |
| Front Width (FW):    | 24" |
| _                    |     |