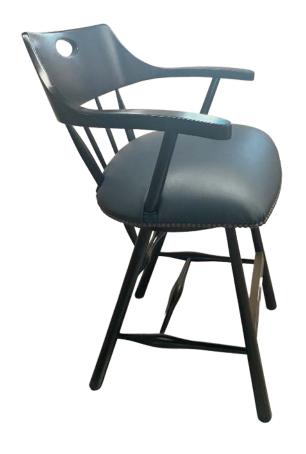

## CONTEMPORARY CAPTAIN BARSTOOL

The Contemporary Captain Barstool by Eustis Chair is a bar stool version of our popular Captain chair. This bar stool looks great in any contemporary space and is customizable to meet your needs. The Contemporary Captain Barstool is typically used as country club chairs, banquet chairs, school dining chairs, member dining chairs, or restaurant chairs.

Stacking Option: No Hardwood Species: Ash, Cherry, Red Oak, Maple, White Oak Arms: With

**Seat:** Wooden or Upholstered (C.O.M.

1/2 yard per chair)
Warranty: 10 years
Construction: Mortise & Tenon Available Chair Widths: Standard

## **Chair Dimensions**

| Height (H):          | 41" |
|----------------------|-----|
| Chair Width (CW):    | 20" |
| Seat Depth (SD):     | 18" |
| Sitting Height (SH): | 29" |
| Front Width (FW):    | 24" |
| _                    |     |