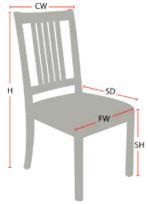

## **Chair Dimensions**

| Height (H):          | 41" |
|----------------------|-----|
| Chair Width (CW):    | 20" |
| Seat Depth (SD):     | 18" |
| Sitting Height (SH): | 29" |
| Front Width (FW):    | 24" |
| _                    |     |