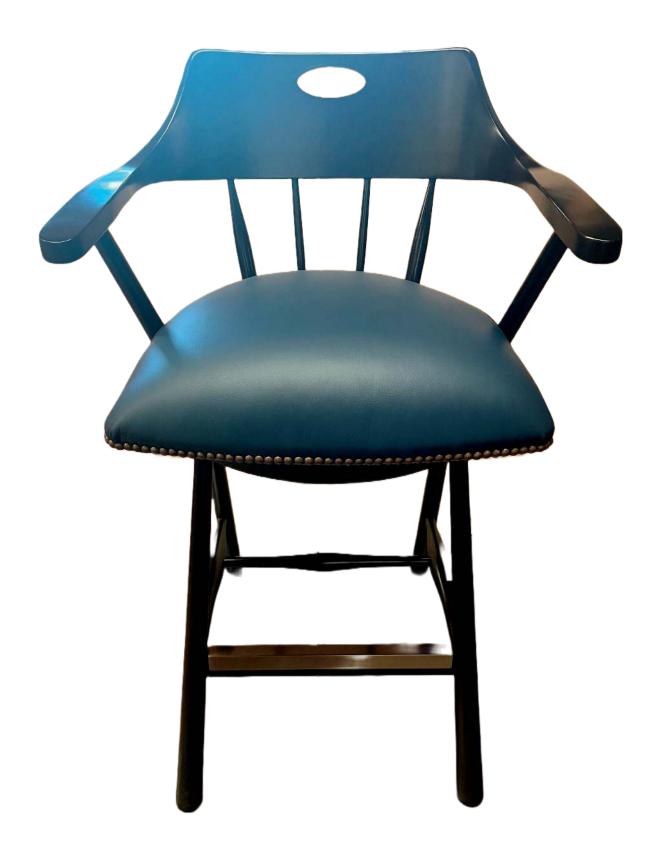

## CONTEMPORARY CAPTAIN BARSTOOL

The Contemporary Captain Barstool by Eustis Chair is a bar stool version of our popular Captain chair. This bar stool looks great in any contemporary space and is customizable to meet your needs. The Contemporary Captain Barstool is typically used as country club chairs, banquet chairs, school dining chairs, member dining chairs, or restaurant chairs.

Stacking Option: No Hardwood Species: Ash, Cherry, Red Oak, Maple, White Oak Arms: With

**Seat:** Wooden or Upholstered (C.O.M.

1/2 yard per chair)
Warranty: 10 years
Construction: Mortise & Tenon Available Chair Widths: Standard

## **Chair Dimensions**

| Height (H):          | 41" |
|----------------------|-----|
| Chair Width (CW):    | 20" |
| Seat Depth (SD):     | 18" |
| Sitting Height (SH): | 29" |
| Front Width (FW):    | 24" |
| _                    |     |